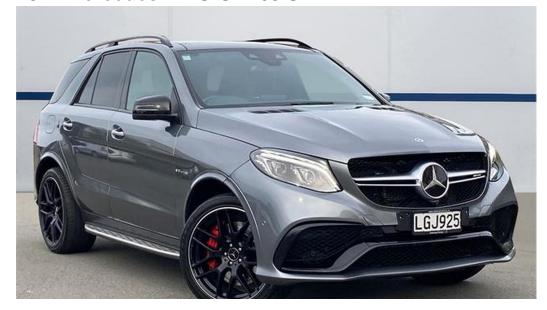

## 2017 Mercedes-AMG GLE63 S

## \$69,990 Drive Away

Class:ClassModel:GLE63Body Type:WagonColour:GreyKilometres:116720 kmsEngine:5.5 Litres

Fuel Type: Petrol - Premium ULP Transmission: Sports Automatic Dual

Clutch

**Drive Type:** Four Wheel Drive **Doors:** 5

**Reg Plate:** LGJ925 **Cylinders:** 8 cylinders

**Stock #**: LGJ925 **VIN**: WDC1660752A982344