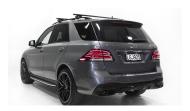

## 2017 Mercedes-AMG GLE63 S

## \$69,990 Drive Away

Class:ClassModel:GLE63Body Type:WagonColour:GreyKilometres:116720 kmsEngine:5.5 Litres

Fuel Type: Petrol - Premium ULP Transmission: Sports Automatic Dual

Clutch

**Drive Type:** Four Wheel Drive **Doors:** 5